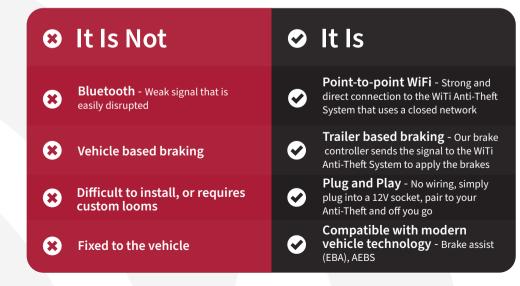

# Unlock Better Braking.

WiTi Wireless Electric Brake controller extends the functionality of your WiTi Anti-Theft System. Through trailer based braking, it uses a point-to-point wifi protocol to adjust the braking system of the WiTi Ant-Theft System.

### The Only Truly Plug-and-play Solution